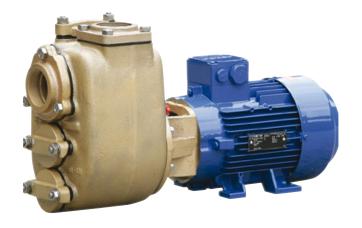

## **BBA B SERIES SELF PRIMING PUMP**

Self priming pumps for handling a wide range of liquids containing solids and abrasives.

#### **FEATURES**

- · Cast iron, stainless steel, bronze materials
- Simple construction
- Easy inspection
- Quick self priming without foot valves
- · Large diameter solids handled
- High resistance to abrasive liquids
- Externally lubricated mechanical seal
- Easy to install
- ATEX certified pumps available
- Drives 50/60 Hz electric motor, diesel engines, PTO
- Full range of dewatering, slurry and bentonite pumps

#### **APPLICATIONS**

- Sump emptying
- Drilling plants
- Emergency duty
- Mining
- Naval
- Land drainage and agriculture
- Effluent plants
- Seawater transfer
- Bilge pumping
- Fuel transfer