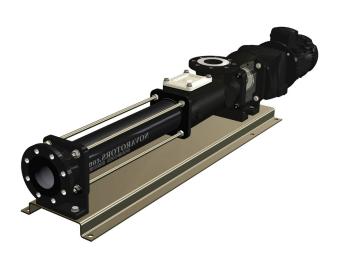

## **NOVA ROTORS PROGRESSIVE CAVITY PUMP**

Gilkes offer a full range of Progressive Cavity pumps for all applications including general industry to food and pharmaceutical.

#### **FEATURES**

- Cast iron, stainless steel, Carbon steel, DUPLEX, food grade materials
- Low NPSH required
- Low shear pumping
- Handles liquids with coarse or fine particles
- Versitility on viscosity range
- Constant pulse free flow
- Wide temperature range
- High suction lift capabilities
- Ideal for metering applications
- ATEX and food grade approved pumps available
- Full range of sealing technology for all applications
- Range of configurations including hopper and paddle fed

#### **APPLICATIONS**

- Water and waste water
- Sewage and sludge
- Chemical
- Marine
- Oil and gas
- Food and beverage
- Paper and pulp
- Pharmaceutical
- Paints and coatings
- Winemaking