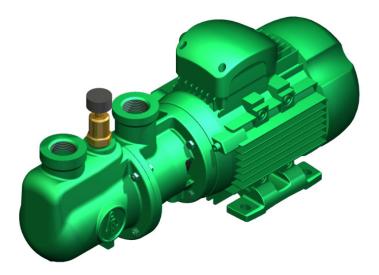

## **BBA B SERIES SELF PRIMING PUMP**

Self priming pumps for handling a wide range of liquids containing solids and abrasives.

#### **FEATURES**

- · Cast iron, stainless steel, bronze materials
- Simple construction
- Easy inspection
- Quick self priming without foot valves
- · Large diameter solids handled
- High resistance to abrasive liquids
- Externally lubricated mechanical seal
- Easy to install
- ATEX certified pumps available
- Drives 50/60 Hz electric motor, diesel engines, PTO
- Full range of dewatering, slurry and bentonite pumps

#### **APPLICATIONS**

- Sump emptying
- Drilling plants
- Emergency duty
- Mining
- Naval
- Land drainage and agriculture
- Effluent plants
- Seawater transfer
- Bilge pumping
- Fuel transfer