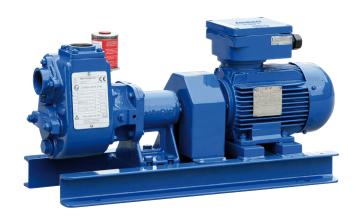

## **BBA B SERIES SELF PRIMING PUMP**

Self priming pumps for handling a wide range of liquids containing solids and abrasives.

#### **FEATURES**

- · Cast iron, stainless steel, bronze materials
- Simple construction
- Easy inspection
- Quick self priming without foot valves
- · Large diameter solids handled
- High resistance to abrasive liquids
- Externally lubricated mechanical seal
- Easy to install
- ATEX certified pumps available
- Drives 50/60 Hz electric motor, diesel engines, PTO
- Full range of dewatering, slurry and bentonite pumps

#### **APPLICATIONS**

- Sump emptying
- Drilling plants
- Emergency duty
- Mining
- Naval
- Land drainage and agriculture
- Effluent plants
- Seawater transfer
- Bilge pumping
- Fuel transfer